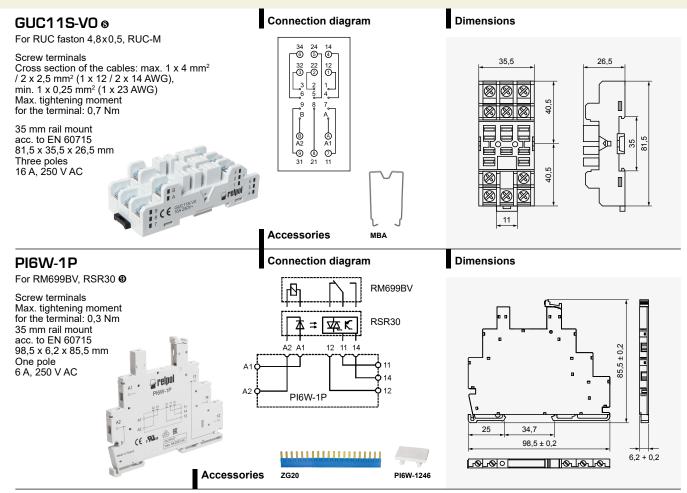

## Plug-in sockets and accessories

- To For RUC faston 4,8 x 0,5 and RUC-M, with GUC11S-V0 socket, max. switching voltages and coil voltages of relays are limited to 250 V AC / DC.
- 9 Solid state relays type RSR30 see www.relpol.com.pl