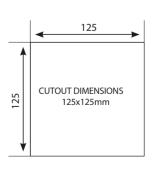

| MODELS                 | UNIT              | PFI1500                         | PTF1500                         | PTF1500T                              |
|------------------------|-------------------|---------------------------------|---------------------------------|---------------------------------------|
| AIR FLOW RATE          | m <sup>3</sup> /h | -                               | 100(140)                        | 100(140)                              |
| POWER SUPPLY           | V/Hz              | -                               | 230V 50-60Hz                    | 230V 50-60Hz                          |
| DIMENSIONS             | mm                | 160x160x31                      | 160x160x69                      | 160x160x69                            |
| POWER CONSUMPTION      | W                 | -                               | 26 (23)                         | 26 (23)                               |
| CURRENT CONSUMPTION    | А                 | -                               | 0.14/0.13                       | 0.14/0.13                             |
| OVERCURRENT PROTECTION | -                 | -                               | IMPEDANCE                       | IMPEDANCE                             |
| ELECTRICAL CONNECTION  | -                 | -                               | LEAD WIRE                       | 3-POLE TERMINAL<br>2.5mm <sup>2</sup> |
| OPERATING TEMPERATURE  | °C                | -10/+70                         | -10/+70                         | -10/+70                               |
| PROTECTION DEGREE      | -                 | IP54                            | IP54 / CLASS I                  | IP54 / CLASS I                        |
| NOISE LEVEL            | dB(A)             | -                               | 42 (46)                         | 42 (46)                               |
| FLOW DIRECTION         | -                 | -                               | OUTSIDE-IN                      | OUTSIDE-IN                            |
| BEARING                | -                 | -                               | BALL                            | BALL                                  |
| PLASTIC MATERIAL       | -                 | UL94 V0<br>ABS FLAME RETARDANT  | UL94 V0<br>ABS FLAME RETARDANT  | UL94 V0<br>ABS FLAME RETARDANT        |
| GASKET                 | -                 | POLYURETHANE<br>SEALING         | POLYURETHANE<br>SEALING         | POLYURETHANE<br>SEALING               |
| COLOR                  | -                 | RAL7035<br>(RAL7032 ON REQUEST) | RAL7035<br>(RAL7032 ON REQUEST) | RAL7035<br>(RAL7032 ON REQUEST)       |
| WEIGHT                 | kg                | 0.18                            | 0.68                            | 0.68                                  |
| MOUNTING               | -                 | FAST CLIP ON                    | FAST CLIP ON                    | FAST CLIP ON                          |
| CONFORMITY             | -                 | C€                              | C€                              | C€                                    |