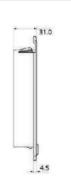

| MODELS                 | UNIT              | PFI1500                         | PTF1500                         | PTF1500T                              |
|------------------------|-------------------|---------------------------------|---------------------------------|---------------------------------------|
| AIR FLOW RATE          | m <sup>3</sup> /h | -                               | 100(140)                        | 100(140)                              |
| POWER SUPPLY           | V/Hz              | -                               | 230V 50-60Hz                    | 230V 50-60Hz                          |
| DIMENSIONS             | mm                | 160x160x31                      | 160x160x69                      | 160x160x69                            |
| POWER CONSUMPTION      | W                 | -                               | 26 (23)                         | 26 (23)                               |
| CURRENT CONSUMPTION    | А                 | -                               | 0.14/0.13                       | 0.14/0.13                             |
| OVERCURRENT PROTECTION | -                 | -                               | IMPEDANCE                       | IMPEDANCE                             |
| ELECTRICAL CONNECTION  | -                 | -                               | LEAD WIRE                       | 3-POLE TERMINAL<br>2.5mm <sup>2</sup> |
| OPERATING TEMPERATURE  | °C                | -10/+70                         | -10/+70                         | -10/+70                               |
| PROTECTION DEGREE      | -                 | IP54                            | IP54 / CLASS I                  | IP54 / CLASS I                        |
| NOISE LEVEL            | dB(A)             | -                               | 42 (46)                         | 42 (46)                               |
| FLOW DIRECTION         | -                 | -                               | OUTSIDE-IN                      | OUTSIDE-IN                            |
| BEARING                | -                 | -                               | BALL                            | BALL                                  |
| PLASTIC MATERIAL       | -                 | UL94 V0<br>ABS FLAME RETARDANT  | UL94 V0<br>ABS FLAME RETARDANT  | UL94 V0<br>ABS FLAME RETARDANT        |
| GASKET                 | -                 | POLYURETHANE<br>SEALING         | POLYURETHANE<br>SEALING         | POLYURETHANE<br>SEALING               |
| COLOR                  | -                 | RAL7035<br>(RAL7032 ON REQUEST) | RAL7035<br>(RAL7032 ON REQUEST) | RAL7035<br>(RAL7032 ON REQUEST)       |
| WEIGHT                 | kg                | 0.18                            | 0.68                            | 0.68                                  |
| MOUNTING               | -                 | FAST CLIP ON                    | FAST CLIP ON                    | FAST CLIP ON                          |
| CONFORMITY             | -                 | C€                              | C€                              | C€                                    |