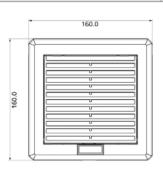

| MODELS                 | UNIT              | PFI1500                         | PTF1500                         | PTF1500T                              |
|------------------------|-------------------|---------------------------------|---------------------------------|---------------------------------------|
| AIR FLOW RATE          | m <sup>3</sup> /h | -                               | 100(140)                        | 100(140)                              |
| POWER SUPPLY           | V/Hz              | -                               | 230V 50-60Hz                    | 230V 50-60Hz                          |
| DIMENSIONS             | mm                | 160x160x31                      | 160x160x69                      | 160x160x69                            |
| POWER CONSUMPTION      | W                 | -                               | 26 (23)                         | 26 (23)                               |
| CURRENT CONSUMPTION    | А                 | -                               | 0.14/0.13                       | 0.14/0.13                             |
| OVERCURRENT PROTECTION | -                 | -                               | IMPEDANCE                       | IMPEDANCE                             |
| ELECTRICAL CONNECTION  | -                 | -                               | LEAD WIRE                       | 3-POLE TERMINAL<br>2.5mm <sup>2</sup> |
| OPERATING TEMPERATURE  | °C                | -10/+70                         | -10/+70                         | -10/+70                               |
| PROTECTION DEGREE      | -                 | IP54                            | IP54 / CLASS I                  | IP54 / CLASS I                        |
| NOISE LEVEL            | dB(A)             | -                               | 42 (46)                         | 42 (46)                               |
| FLOW DIRECTION         | -                 | -                               | OUTSIDE-IN                      | OUTSIDE-IN                            |
| BEARING                | -                 | -                               | BALL                            | BALL                                  |
| PLASTIC MATERIAL       | -                 | UL94 V0<br>ABS FLAME RETARDANT  | UL94 V0<br>ABS FLAME RETARDANT  | UL94 V0<br>ABS FLAME RETARDANT        |
| GASKET                 | -                 | POLYURETHANE<br>SEALING         | POLYURETHANE<br>SEALING         | POLYURETHANE<br>SEALING               |
| COLOR                  | -                 | RAL7035<br>(RAL7032 ON REQUEST) | RAL7035<br>(RAL7032 ON REQUEST) | RAL7035<br>(RAL7032 ON REQUEST)       |
| WEIGHT                 | kg                | 0.18                            | 0.68                            | 0.68                                  |
| MOUNTING               | -                 | FAST CLIP ON                    | FAST CLIP ON                    | FAST CLIP ON                          |
| CONFORMITY             | -                 | C€                              | C€                              | C€                                    |