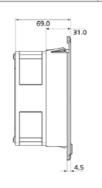

| MODELS                 | UNIT              | PFI1500                         | PTF1500                         | PTF1500T                              |
|------------------------|-------------------|---------------------------------|---------------------------------|---------------------------------------|
| AIR FLOW RATE          | m <sup>3</sup> /h | -                               | 100(140)                        | 100(140)                              |
| POWER SUPPLY           | V/Hz              | -                               | 230V 50-60Hz                    | 230V 50-60Hz                          |
| DIMENSIONS             | mm                | 160x160x31                      | 160x160x69                      | 160x160x69                            |
| POWER CONSUMPTION      | W                 | -                               | 26 (23)                         | 26 (23)                               |
| CURRENT CONSUMPTION    | А                 | -                               | 0.14/0.13                       | 0.14/0.13                             |
| OVERCURRENT PROTECTION | -                 | -                               | IMPEDANCE                       | IMPEDANCE                             |
| ELECTRICAL CONNECTION  | -                 | -                               | LEAD WIRE                       | 3-POLE TERMINAL<br>2.5mm <sup>2</sup> |
| OPERATING TEMPERATURE  | °C                | -10/+70                         | -10/+70                         | -10/+70                               |
| PROTECTION DEGREE      | -                 | IP54                            | IP54 / CLASS I                  | IP54 / CLASS I                        |
| NOISE LEVEL            | dB(A)             | -                               | 42 (46)                         | 42 (46)                               |
| FLOW DIRECTION         | -                 | -                               | OUTSIDE-IN                      | OUTSIDE-IN                            |
| BEARING                | -                 | -                               | BALL                            | BALL                                  |
| PLASTIC MATERIAL       | -                 | UL94 V0<br>ABS FLAME RETARDANT  | UL94 V0<br>ABS FLAME RETARDANT  | UL94 V0<br>ABS FLAME RETARDANT        |
| GASKET                 | -                 | POLYURETHANE<br>SEALING         | POLYURETHANE<br>SEALING         | POLYURETHANE<br>SEALING               |
| COLOR                  | -                 | RAL7035<br>(RAL7032 ON REQUEST) | RAL7035<br>(RAL7032 ON REQUEST) | RAL7035<br>(RAL7032 ON REQUEST)       |
| WEIGHT                 | kg                | 0.18                            | 0.68                            | 0.68                                  |
| MOUNTING               | -                 | FAST CLIP ON                    | FAST CLIP ON                    | FAST CLIP ON                          |
| CONFORMITY             | -                 | C€                              | C€                              | C€                                    |