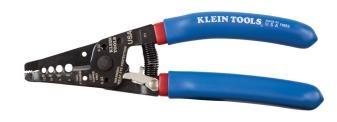

## Klein-Kurve® Wire Stripper/Cutter

This Klein-Kurve Wire Stripper/Cutter is designed to cut, strip and loop a wide range of stranded copper wires. Precision shear-type blades produce a clean cut. Screw shearing holes cleanly shear 6-32 and 8-32 screws.

## **Specifications**

| Application:     | Wire Stripping and Cutting | Material:       | Steel          |
|------------------|----------------------------|-----------------|----------------|
| Strips and Cuts: | 6-12 AWG Stranded          | Screw Shearing: | 6-32 and 8-32  |
| Overall Length:  | 7.125" (18.1 cm)           | Handle Color:   | Blue/Red       |
| Handle Finish:   | Double Dipped              | Weight:         | 5.4 oz (154 g) |