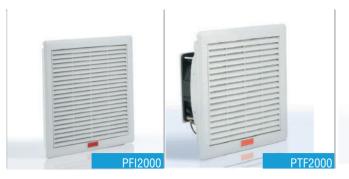

| MODELS                 | UNIT          | PFI2000                      | PTF2000                      |
|------------------------|---------------|------------------------------|------------------------------|
| AIR FLOW RATE          | m³/h          | -                            | 125 (175)                    |
| POWER SUPPLY           | V/Hz          | -                            | 230V 50-60Hz                 |
| DIMENSIONS             | mm            | 210x210x31                   | 210x210x98                   |
| POWER CONSUMPTION      | W             | -                            | 26 (23)                      |
| CURRENT CONSUMPTION    | А             | -                            | 0.14/0.13                    |
| OVERCURRENT PROTECTION | -             | -                            | IMPEDANCE                    |
| ELECTRICAL CONNECTION  | -             | -                            | 3-POLE TERMINAL              |
| OPERATING TEMPERATURE  | ${\mathbb C}$ | -10/+70                      | -10/+70                      |
| PROTECTION DEGREE      | -             | IP54                         | IP54 / CLASS I               |
| NOISE LEVEL            | dB(A)         | -                            | 42 (46)                      |
| FLOW DIRECTION         | -             | -                            | OUTSIDE-IN                   |
| BEARING                | -             | -                            | BALL                         |
| PLASTIC MATERIAL       | -             | UL94 V0 ABS FLAME RETARDANT  | UL94 V0 ABS FLAME RETARDANT  |
| GASKET                 | -             | POLYURETHANE SEALING         | POLYURETHANE SEALING         |
| COLOUR                 | -             | RAL7035 (RAL7032 ON REQUEST) | RAL7035 (RAL7032 ON REQUEST) |
| WEIGHT                 | kg            | 0.35                         | 1.05                         |
| MOUNTING               | -             | FAST CLIP-ON                 | FAST CLIP-ON                 |
| CONFORMITY             | -             | C€                           | C€                           |