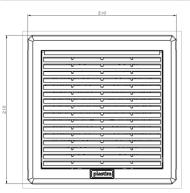

| MODELS                 | UNIT          | PFI2000                      | PTF2000                      |
|------------------------|---------------|------------------------------|------------------------------|
| AIR FLOW RATE          | m³/h          | -                            | 125 (175)                    |
| POWER SUPPLY           | V/Hz          | -                            | 230V 50-60Hz                 |
| DIMENSIONS             | mm            | 210x210x31                   | 210x210x98                   |
| POWER CONSUMPTION      | W             | -                            | 26 (23)                      |
| CURRENT CONSUMPTION    | А             | -                            | 0.14/0.13                    |
| OVERCURRENT PROTECTION | -             | -                            | IMPEDANCE                    |
| ELECTRICAL CONNECTION  | -             | -                            | 3-POLE TERMINAL              |
| OPERATING TEMPERATURE  | ${\mathbb C}$ | -10/+70                      | -10/+70                      |
| PROTECTION DEGREE      | -             | IP54                         | IP54 / CLASS I               |
| NOISE LEVEL            | dB(A)         | -                            | 42 (46)                      |
| FLOW DIRECTION         | -             | -                            | OUTSIDE-IN                   |
| BEARING                | -             | -                            | BALL                         |
| PLASTIC MATERIAL       | -             | UL94 V0 ABS FLAME RETARDANT  | UL94 V0 ABS FLAME RETARDANT  |
| GASKET                 | -             | POLYURETHANE SEALING         | POLYURETHANE SEALING         |
| COLOUR                 | -             | RAL7035 (RAL7032 ON REQUEST) | RAL7035 (RAL7032 ON REQUEST) |
| WEIGHT                 | kg            | 0.35                         | 1.05                         |
| MOUNTING               | -             | FAST CLIP-ON                 | FAST CLIP-ON                 |
| CONFORMITY             | -             | C€                           | C€                           |