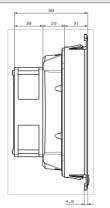

| MODELS                 | UNIT          | PFI2000                      | PTF2000                      |
|------------------------|---------------|------------------------------|------------------------------|
| AIR FLOW RATE          | m³/h          | -                            | 125 (175)                    |
| POWER SUPPLY           | V/Hz          | -                            | 230V 50-60Hz                 |
| DIMENSIONS             | mm            | 210x210x31                   | 210x210x98                   |
| POWER CONSUMPTION      | W             | -                            | 26 (23)                      |
| CURRENT CONSUMPTION    | А             | -                            | 0.14/0.13                    |
| OVERCURRENT PROTECTION | -             | -                            | IMPEDANCE                    |
| ELECTRICAL CONNECTION  | -             | -                            | 3-POLE TERMINAL              |
| OPERATING TEMPERATURE  | ${\mathbb C}$ | -10/+70                      | -10/+70                      |
| PROTECTION DEGREE      | -             | IP54                         | IP54 / CLASS I               |
| NOISE LEVEL            | dB(A)         | -                            | 42 (46)                      |
| FLOW DIRECTION         | -             | -                            | OUTSIDE-IN                   |
| BEARING                | -             | -                            | BALL                         |
| PLASTIC MATERIAL       | -             | UL94 V0 ABS FLAME RETARDANT  | UL94 V0 ABS FLAME RETARDANT  |
| GASKET                 | -             | POLYURETHANE SEALING         | POLYURETHANE SEALING         |
| COLOUR                 | -             | RAL7035 (RAL7032 ON REQUEST) | RAL7035 (RAL7032 ON REQUEST) |
| WEIGHT                 | kg            | 0.35                         | 1.05                         |
| MOUNTING               | -             | FAST CLIP-ON                 | FAST CLIP-ON                 |
| CONFORMITY             | -             | C€                           | C€                           |