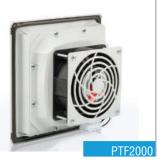

| MODELS                 | UNIT          | PFI2000                      | PTF2000                      |
|------------------------|---------------|------------------------------|------------------------------|
| AIR FLOW RATE          | m³/h          | -                            | 125 (175)                    |
| POWER SUPPLY           | V/Hz          | -                            | 230V 50-60Hz                 |
| DIMENSIONS             | mm            | 210x210x31                   | 210x210x98                   |
| POWER CONSUMPTION      | W             | -                            | 26 (23)                      |
| CURRENT CONSUMPTION    | А             | -                            | 0.14/0.13                    |
| OVERCURRENT PROTECTION | -             | -                            | IMPEDANCE                    |
| ELECTRICAL CONNECTION  | -             | -                            | 3-POLE TERMINAL              |
| OPERATING TEMPERATURE  | ${\mathbb C}$ | -10/+70                      | -10/+70                      |
| PROTECTION DEGREE      | -             | IP54                         | IP54 / CLASS I               |
| NOISE LEVEL            | dB(A)         | -                            | 42 (46)                      |
| FLOW DIRECTION         | -             | -                            | OUTSIDE-IN                   |
| BEARING                | -             | -                            | BALL                         |
| PLASTIC MATERIAL       | -             | UL94 V0 ABS FLAME RETARDANT  | UL94 V0 ABS FLAME RETARDANT  |
| GASKET                 | -             | POLYURETHANE SEALING         | POLYURETHANE SEALING         |
| COLOUR                 | -             | RAL7035 (RAL7032 ON REQUEST) | RAL7035 (RAL7032 ON REQUEST) |
| WEIGHT                 | kg            | 0.35                         | 1.05                         |
| MOUNTING               | -             | FAST CLIP-ON                 | FAST CLIP-ON                 |
| CONFORMITY             | -             | C€                           | C€                           |