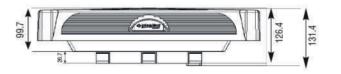

| MODELS                 | UNIT              | PTS4000                               | PTS5500                            | PTS6000                            |
|------------------------|-------------------|---------------------------------------|------------------------------------|------------------------------------|
| AIR FLOW RATE          | m <sup>3</sup> /h | 400                                   | 560                                | 970                                |
| POWER SUPPLY           | V/Hz              | 230V 50-60Hz                          | 230V 50-60Hz                       | 230V 50-60Hz                       |
| DIMENSIONS             | mm                | 364x364x107                           | 364x364x107                        | 364x364x107                        |
| POWER CONSUMPTION      | W                 | 25/32                                 | 58/75                              | 85/90                              |
| CURRENT CONSUMPTION    | А                 | 0.11/0.15                             | 0.26/0.34                          | 0.38/0.44                          |
| OVERCURRENT PROTECTION | -                 | THERMAL                               | THERMAL                            | THERMAL                            |
| ELECTRICAL CONNECTION  | -                 | 3-POLE TERMINAL<br>2.5mm <sup>2</sup> | 3-POLE TERMINAL 2.5mm <sup>2</sup> | 3-POLE TERMINAL 2.5mm <sup>2</sup> |
| OPERATING TEMPERATURE  | °C                | -10/+70                               | -10/+70                            | -10/+70                            |
| PROTECTION DEGREE      | -                 | IP54                                  | IP54                               | IP54                               |
| NOISE LEVEL            | dB(A)             | 62 (64)                               | 62 (64)                            | 72 (73)                            |
| FLOW DIRECTION         | -                 | INSIDE / OUT                          | INSIDE / OUT                       | INSIDE / OUT                       |
| BEARING                | -                 | BALL                                  | BALL                               | BALL                               |
| SERVICE LIFE           | Hour              | 50.000                                | 50.000                             | 50.000                             |
| PLASTIC MATERIAL       | -                 | UL94 V0<br>ABS FLAME RETARDANT        | UL94 V0<br>ABS FLAME RETARDANT     | UL94 V0<br>ABS FLAME RETARDANT     |
| GASKET                 | -                 | POLYURETHANE<br>SEALING               | POLYURETHANE<br>SEALING            | POLYURETHANE<br>SEALING            |
| WEIGHT                 | kg                | 2.60                                  | 3.16                               | 3.74                               |
| MOUNTING               | -                 | FAST CLIP ON                          | FAST CLIP ON                       | FAST CLIP ON                       |
| CONFORMITY             | -                 | C€                                    | C€                                 | C€                                 |