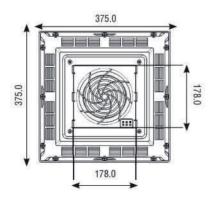

| MODELS                 | UNIT              | PTS4000                               | PTS5500                            | PTS6000                            |
|------------------------|-------------------|---------------------------------------|------------------------------------|------------------------------------|
| AIR FLOW RATE          | m <sup>3</sup> /h | 400                                   | 560                                | 970                                |
| POWER SUPPLY           | V/Hz              | 230V 50-60Hz                          | 230V 50-60Hz                       | 230V 50-60Hz                       |
| DIMENSIONS             | mm                | 364x364x107                           | 364x364x107                        | 364x364x107                        |
| POWER CONSUMPTION      | W                 | 25/32                                 | 58/75                              | 85/90                              |
| CURRENT CONSUMPTION    | А                 | 0.11/0.15                             | 0.26/0.34                          | 0.38/0.44                          |
| OVERCURRENT PROTECTION | -                 | THERMAL                               | THERMAL                            | THERMAL                            |
| ELECTRICAL CONNECTION  | -                 | 3-POLE TERMINAL<br>2.5mm <sup>2</sup> | 3-POLE TERMINAL 2.5mm <sup>2</sup> | 3-POLE TERMINAL 2.5mm <sup>2</sup> |
| OPERATING TEMPERATURE  | °C                | -10/+70                               | -10/+70                            | -10/+70                            |
| PROTECTION DEGREE      | -                 | IP54                                  | IP54                               | IP54                               |
| NOISE LEVEL            | dB(A)             | 62 (64)                               | 62 (64)                            | 72 (73)                            |
| FLOW DIRECTION         | -                 | INSIDE / OUT                          | INSIDE / OUT                       | INSIDE / OUT                       |
| BEARING                | -                 | BALL                                  | BALL                               | BALL                               |
| SERVICE LIFE           | Hour              | 50.000                                | 50.000                             | 50.000                             |
| PLASTIC MATERIAL       | -                 | UL94 V0<br>ABS FLAME RETARDANT        | UL94 V0<br>ABS FLAME RETARDANT     | UL94 V0<br>ABS FLAME RETARDANT     |
| GASKET                 | -                 | POLYURETHANE<br>SEALING               | POLYURETHANE<br>SEALING            | POLYURETHANE<br>SEALING            |
| WEIGHT                 | kg                | 2.60                                  | 3.16                               | 3.74                               |
| MOUNTING               | -                 | FAST CLIP ON                          | FAST CLIP ON                       | FAST CLIP ON                       |
| CONFORMITY             | -                 | C€                                    | C€                                 | C€                                 |