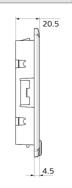

| MODELS                 | UNIT              | PFI1000                         | PTF1000                         | PTF1000T                              |
|------------------------|-------------------|---------------------------------|---------------------------------|---------------------------------------|
| AIR FLOW RATE          | m <sup>3</sup> /h | -                               | 30 (41)                         | 30 (41)                               |
| POWER SUPPLY           | V/Hz              | -                               | 230V 50-60Hz                    | 230V 50-60Hz                          |
| DIMENSIONS             | mm                | 110x110x20.5                    | 110x110x58.5                    | 110x110x58.5                          |
| POWER CONSUMPTION      | W                 | -                               | 14 (13)                         | 14 (13)                               |
| CURRENT CONSUMPTION    | А                 | -                               | 0.08/0.07                       | 0.08/0.07                             |
| OVERCURRENT PROTECTION | -                 | -                               | IMPEDANCE                       | IMPEDANCE                             |
| ELECTRICAL CONNECTION  | -                 | -                               | LEAD WIRE                       | 3-POLE TERMINAL<br>2.5mm <sup>2</sup> |
| OPERATING TEMPERATURE  | °C                | -10/+70                         | -10/+70                         | -10/+70                               |
| PROTECTION DEGREE      | -                 | IP54                            | IP54 / CLASS I                  | IP54 / CLASS I                        |
| NOISE LEVEL            | dB(A)             | 62 (64)                         | 28 (31)                         | 28 (31)                               |
| FLOW DIRECTION         | -                 | -                               | OUTSIDE-IN                      | OUTSIDE-IN                            |
| BEARING                | -                 | -                               | SLEEVE                          | SLEEVE                                |
| PLASTIC MATERIAL       | -                 | UL94 V0<br>ABS FLAME RETARDANT  | UL94 V0<br>ABS FLAME RETARDANT  | UL94 V0<br>ABS FLAME RETARDANT        |
| GASKET                 | -                 | SELF-ADHESIVE                   | SELF-ADHESIVE                   | SELF-ADHESIVE                         |
| COLOR                  | -                 | RAL7035<br>(RAL7032 ON REQUEST) | RAL7035<br>(RAL7032 ON REQUEST) | RAL7035<br>(RAL7032 ON REQUEST)       |
| WEIGHT                 | kg                | 0.10                            | 0.40                            | 0.40                                  |
| MOUNTING               | -                 | FAST CLIP ON                    | FAST CLIP ON                    | FAST CLIP ON                          |
| CONFORMITY             | -                 | C€                              | C€                              | C€                                    |