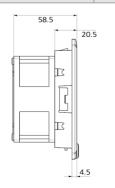

| MODELS                 | UNIT              | PFI1000                         | PTF1000                         | PTF1000T                              |
|------------------------|-------------------|---------------------------------|---------------------------------|---------------------------------------|
| AIR FLOW RATE          | m <sup>3</sup> /h | -                               | 30 (41)                         | 30 (41)                               |
| POWER SUPPLY           | V/Hz              | -                               | 230V 50-60Hz                    | 230V 50-60Hz                          |
| DIMENSIONS             | mm                | 110x110x20.5                    | 110x110x58.5                    | 110x110x58.5                          |
| POWER CONSUMPTION      | W                 | -                               | 14 (13)                         | 14 (13)                               |
| CURRENT CONSUMPTION    | А                 | -                               | 0.08/0.07                       | 0.08/0.07                             |
| OVERCURRENT PROTECTION | -                 | -                               | IMPEDANCE                       | IMPEDANCE                             |
| ELECTRICAL CONNECTION  | -                 | -                               | LEAD WIRE                       | 3-POLE TERMINAL<br>2.5mm <sup>2</sup> |
| OPERATING TEMPERATURE  | °C                | -10/+70                         | -10/+70                         | -10/+70                               |
| PROTECTION DEGREE      | -                 | IP54                            | IP54 / CLASS I                  | IP54 / CLASS I                        |
| NOISE LEVEL            | dB(A)             | 62 (64)                         | 28 (31)                         | 28 (31)                               |
| FLOW DIRECTION         | -                 | -                               | OUTSIDE-IN                      | OUTSIDE-IN                            |
| BEARING                | -                 | -                               | SLEEVE                          | SLEEVE                                |
| PLASTIC MATERIAL       | -                 | UL94 V0<br>ABS FLAME RETARDANT  | UL94 V0<br>ABS FLAME RETARDANT  | UL94 V0<br>ABS FLAME RETARDANT        |
| GASKET                 | -                 | SELF-ADHESIVE                   | SELF-ADHESIVE                   | SELF-ADHESIVE                         |
| COLOR                  | -                 | RAL7035<br>(RAL7032 ON REQUEST) | RAL7035<br>(RAL7032 ON REQUEST) | RAL7035<br>(RAL7032 ON REQUEST)       |
| WEIGHT                 | kg                | 0.10                            | 0.40                            | 0.40                                  |
| MOUNTING               | -                 | FAST CLIP ON                    | FAST CLIP ON                    | FAST CLIP ON                          |
| CONFORMITY             | -                 | C€                              | C€                              | C€                                    |