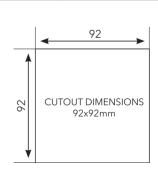

| MODELS                 | UNIT              | PFI1000                         | PTF1000                         | PTF1000T                              |
|------------------------|-------------------|---------------------------------|---------------------------------|---------------------------------------|
| AIR FLOW RATE          | m <sup>3</sup> /h | -                               | 30 (41)                         | 30 (41)                               |
| POWER SUPPLY           | V/Hz              | -                               | 230V 50-60Hz                    | 230V 50-60Hz                          |
| DIMENSIONS             | mm                | 110x110x20.5                    | 110x110x58.5                    | 110x110x58.5                          |
| POWER CONSUMPTION      | W                 | -                               | 14 (13)                         | 14 (13)                               |
| CURRENT CONSUMPTION    | А                 | -                               | 0.08/0.07                       | 0.08/0.07                             |
| OVERCURRENT PROTECTION | -                 | -                               | IMPEDANCE                       | IMPEDANCE                             |
| ELECTRICAL CONNECTION  | -                 | -                               | LEAD WIRE                       | 3-POLE TERMINAL<br>2.5mm <sup>2</sup> |
| OPERATING TEMPERATURE  | °C                | -10/+70                         | -10/+70                         | -10/+70                               |
| PROTECTION DEGREE      | -                 | IP54                            | IP54 / CLASS I                  | IP54 / CLASS I                        |
| NOISE LEVEL            | dB(A)             | 62 (64)                         | 28 (31)                         | 28 (31)                               |
| FLOW DIRECTION         | -                 | -                               | OUTSIDE-IN                      | OUTSIDE-IN                            |
| BEARING                | -                 | -                               | SLEEVE                          | SLEEVE                                |
| PLASTIC MATERIAL       | -                 | UL94 V0<br>ABS FLAME RETARDANT  | UL94 V0<br>ABS FLAME RETARDANT  | UL94 V0<br>ABS FLAME RETARDANT        |
| GASKET                 | -                 | SELF-ADHESIVE                   | SELF-ADHESIVE                   | SELF-ADHESIVE                         |
| COLOR                  | -                 | RAL7035<br>(RAL7032 ON REQUEST) | RAL7035<br>(RAL7032 ON REQUEST) | RAL7035<br>(RAL7032 ON REQUEST)       |
| WEIGHT                 | kg                | 0.10                            | 0.40                            | 0.40                                  |
| MOUNTING               | -                 | FAST CLIP ON                    | FAST CLIP ON                    | FAST CLIP ON                          |
| CONFORMITY             | -                 | C€                              | C€                              | C€                                    |