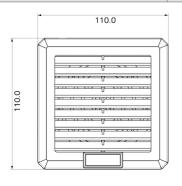

| MODELS                 | UNIT              | PFI1000                         | PTF1000                         | PTF1000T                              |
|------------------------|-------------------|---------------------------------|---------------------------------|---------------------------------------|
| AIR FLOW RATE          | m <sup>3</sup> /h | -                               | 30 (41)                         | 30 (41)                               |
| POWER SUPPLY           | V/Hz              | -                               | 230V 50-60Hz                    | 230V 50-60Hz                          |
| DIMENSIONS             | mm                | 110x110x20.5                    | 110x110x58.5                    | 110x110x58.5                          |
| POWER CONSUMPTION      | W                 | -                               | 14 (13)                         | 14 (13)                               |
| CURRENT CONSUMPTION    | А                 | -                               | 0.08/0.07                       | 0.08/0.07                             |
| OVERCURRENT PROTECTION | -                 | -                               | IMPEDANCE                       | IMPEDANCE                             |
| ELECTRICAL CONNECTION  | -                 | -                               | LEAD WIRE                       | 3-POLE TERMINAL<br>2.5mm <sup>2</sup> |
| OPERATING TEMPERATURE  | °C                | -10/+70                         | -10/+70                         | -10/+70                               |
| PROTECTION DEGREE      | -                 | IP54                            | IP54 / CLASS I                  | IP54 / CLASS I                        |
| NOISE LEVEL            | dB(A)             | 62 (64)                         | 28 (31)                         | 28 (31)                               |
| FLOW DIRECTION         | -                 | -                               | OUTSIDE-IN                      | OUTSIDE-IN                            |
| BEARING                | -                 | -                               | SLEEVE                          | SLEEVE                                |
| PLASTIC MATERIAL       | -                 | UL94 V0<br>ABS FLAME RETARDANT  | UL94 V0<br>ABS FLAME RETARDANT  | UL94 V0<br>ABS FLAME RETARDANT        |
| GASKET                 | -                 | SELF-ADHESIVE                   | SELF-ADHESIVE                   | SELF-ADHESIVE                         |
| COLOR                  | -                 | RAL7035<br>(RAL7032 ON REQUEST) | RAL7035<br>(RAL7032 ON REQUEST) | RAL7035<br>(RAL7032 ON REQUEST)       |
| WEIGHT                 | kg                | 0.10                            | 0.40                            | 0.40                                  |
| MOUNTING               | -                 | FAST CLIP ON                    | FAST CLIP ON                    | FAST CLIP ON                          |
| CONFORMITY             | -                 | C€                              | C€                              | C€                                    |